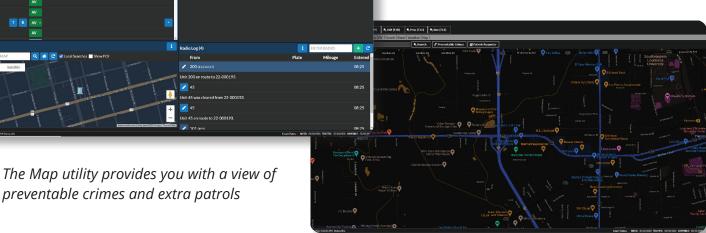

- ▷ Easy to Use
- ▷ File Uploads and Downloads
- Interoperable with Computer-Aided Dispatch (CAD)
- ▷ Message of the Day
- NCIC Inquiries Suppressed With Reason or Permission Based
- Map of Preventable Crimes and Extra Patrols\*
- ▷ Robust Search Capabilities
- ▷ Weather Alerts
- \* Indicates a need for an RMS interface and may require an additional charge