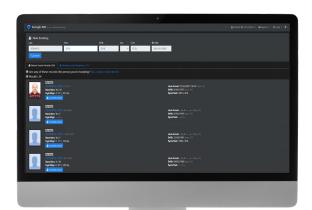

## CORRECTIONS FEATURES:

- Commissary System Integration
- Disciplinary Tracking
- Inmate Release Wizard
- Phone System Integration
- Public Inmate Database

JMS Booking Screen

JMS Inmate Record Example