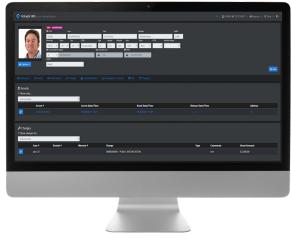

## CORRECTIONS FEATURES:

- Commissary System Integration
- Disciplinary Tracking
- Inmate Release Wizard
- Phone System Integration
- Public Inmate Database

JMS Booking Screen

JMS Inmate Record Example