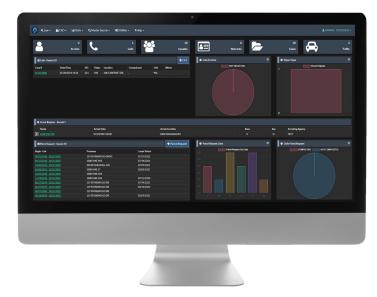

- Personnel Tracker
- Warrants Management

**RMS Incident Reports Dashboard** 

**RMS Incident Report Example** 