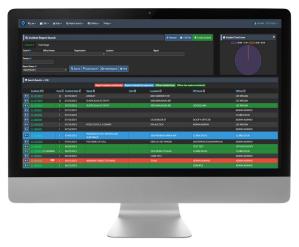

- Personnel Tracker
- Warrants Management

**RMS Incident Reports Dashboard** 

**RMS Incident Report Example** 